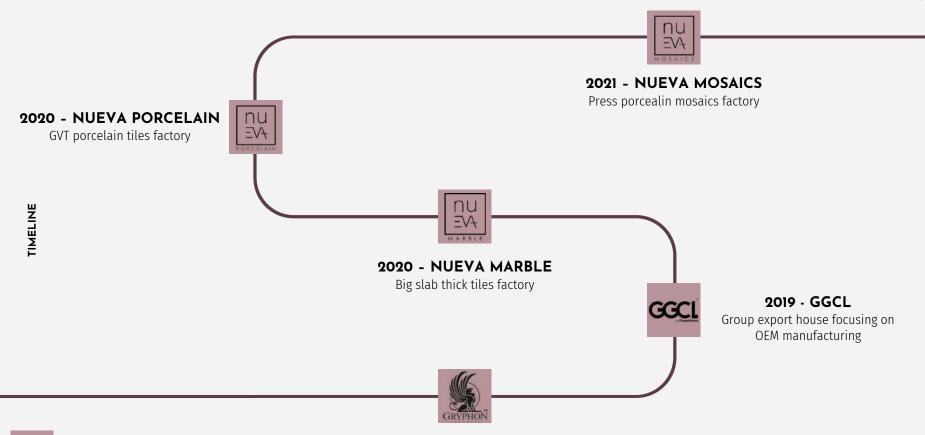

### Gruppo Nueva

25 Years 1997/2022

Founded in 1997, **Gruppo Nueva** A key player in the Indian ceramics industry. Gruppo Nueva's headquarters, manufacturing facilities, laboratories, are all located in **Morbi (Gujarat) India.** 

Gruppo Nueva is an Indian group, the pioneer in producing and distributing porcelain tiles & mosaics for floors and walls. With more than 800 employees, 500 customers, six production facilities, and a turnover of 88 million\$\\$ in 2019.