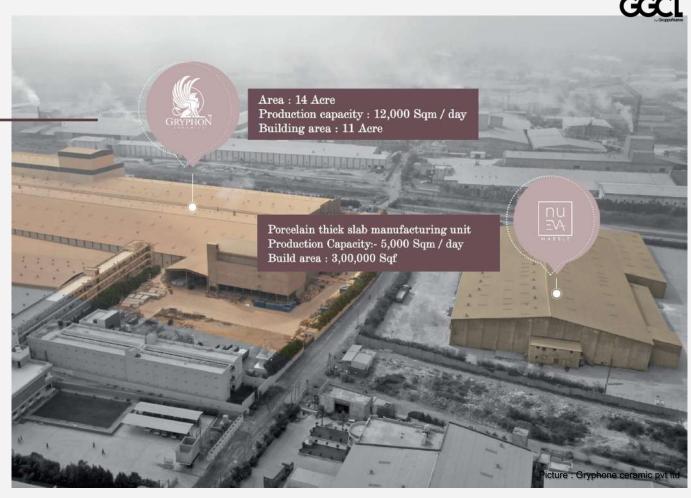

#### 2016 - GRYPHONE CERAMIC PVT LTD

Porcelain big slab factory with system lamina press

A modern 11,00,000 square feet site that integrates production and logistics, designed to achieve the highest quality standards ever seen in the production of porcelain stoneware both in glazed & unglazed in the India.