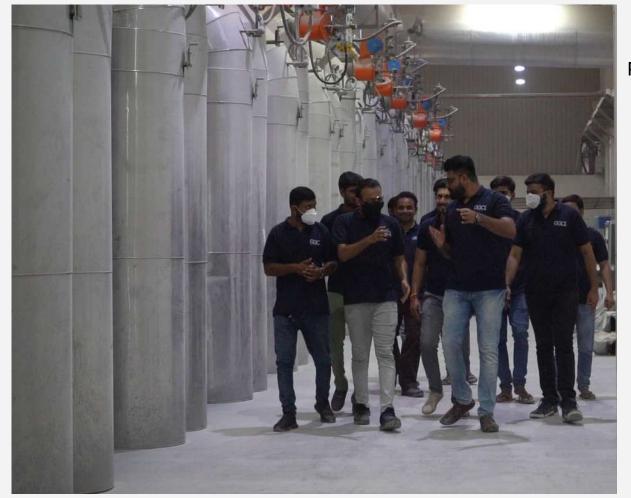

#### A State-of-the-art Industrial Plant

Gruppo Nueva production
lines are made up of the
most up-to-date
technological solutions like
System & Sacmi and
automation to guarantee
the highest reliability in the
production process, the
absolute quality of
products, the safety of
workers and a low
environmental impact.

This plant and facilities created to meet the needs of a demanding, modern and diversified market.

#### A Modern Cutting-edge Site For A Vision-driven Group

A cutting-edge site that hosts all of **Gruppo Nueva** departments and production equipment.

Designed according to the most modern technical and environmental criteria, it is a technologically advanced facility that reflects the company's forward-looking philosophy.

A modern 11,00,000 square feet site that integrates production and logistics, designed to achieve the highest quality standards ever seen in the production of porcelain stoneware both in glazed & unglazed in the India.