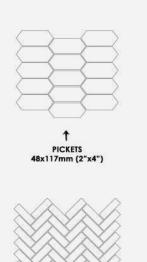

9mm Thickness

15mm Thickness

WHAT WE DO!

9mm Thickness 20mm Thickness

HERRINGBONE

48x80mm (1"x3")

DIAMOND

48x80mm (2"x3")

SQUARE

48x80mm (2"x2")

19mm

7mm Thickness