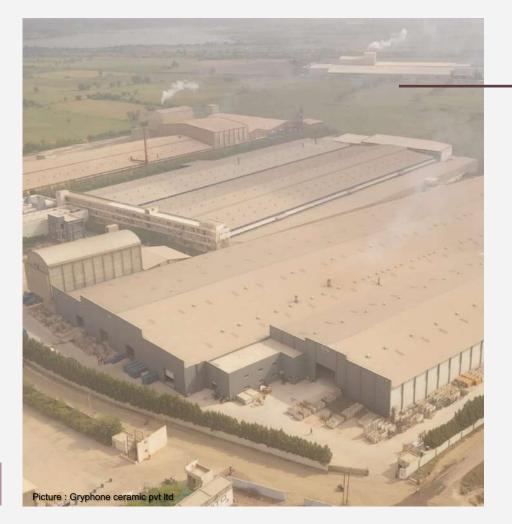

#### An innovative ceramic business Group

All production units, logistics, sales and marketing departments in one sizeable integrated area in Morbi, India.

### Gruppo Nueva

25 Years 1997/2022

Founded in 1997, **Gruppo Nueva** A key player in the Indian ceramics industry. Gruppo Nueva's headquarters, manufacturing facilities, laboratories, are all located in **Morbi (Gujarat) India.** 

**Gruppo Nueva's** all production units Designed according to the most modern technical and environmental criteria, and it is a technologically advanced facility that reflects the forward-looking group philosophy.