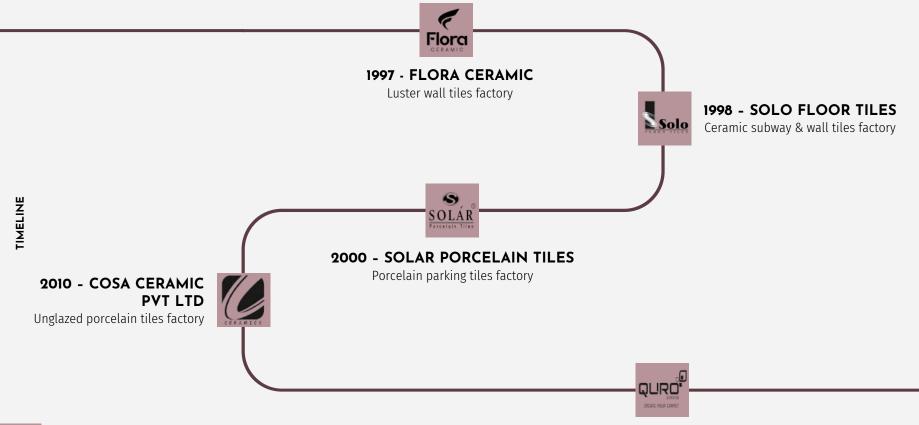

### Gruppo Nueva

25 Years 1997/2022

Founded in 1997, **Gruppo Nueva** A key player in the Indian ceramics industry. Gruppo Nueva's headquarters, manufacturing facilities, laboratories, are all located in **Morbi (Gujarat) India.** 

#### 2014 - QURO VITRIFIED PVT LTD

Soluble salt & twin charge tiles factory

#### 2016 - GRYPHONE CERAMIC PVT LTD

Porcelain big slab factory with system lamina press