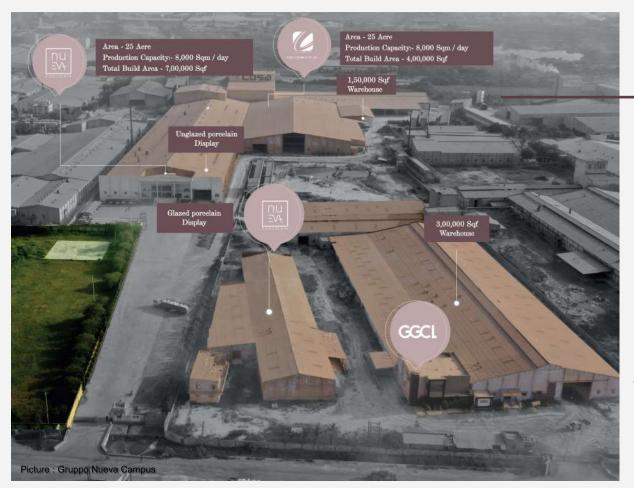

#### A Modern Cutting-edge Site For A Vision-driven Group

A cutting-edge site that hosts all of **Gruppo Nueva** departments and production equipment.

Designed according to the most modern technical and environmental criteria, it is a technologically advanced facility that reflects the company's forward-looking philosophy.

A modern 11,00,000 square feet site that integrates production and logistics, designed to achieve the highest quality standards ever seen in the production of porcelain stoneware both in glazed & unglazed in the India.

**Gruppo Nueva's** all production units Designed according to the most modern technical and environmental criteria, and it is a technologically advanced facility that reflects the forward-looking group philosophy.