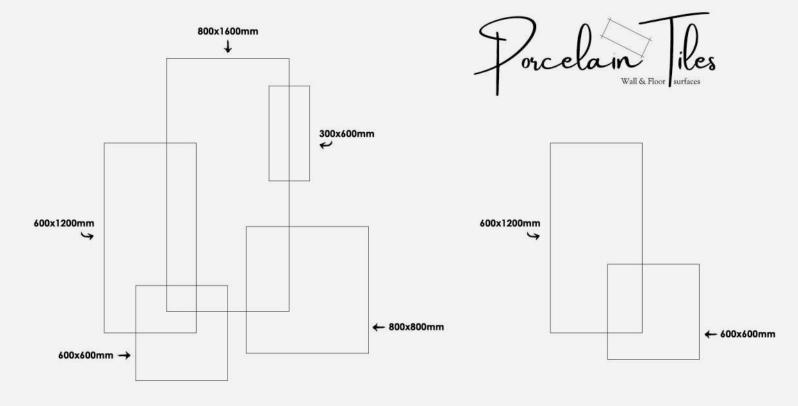

9mm Thickness

15mm Thickness

WHAT WE DO!

9mm Thickness 20mm Thickness

HERRINGBONE

48x80mm (1"x3")

DIAMOND

48x80mm (2"x3")

SQUARE

48x80mm (2"x2")

19mm

7mm Thickness