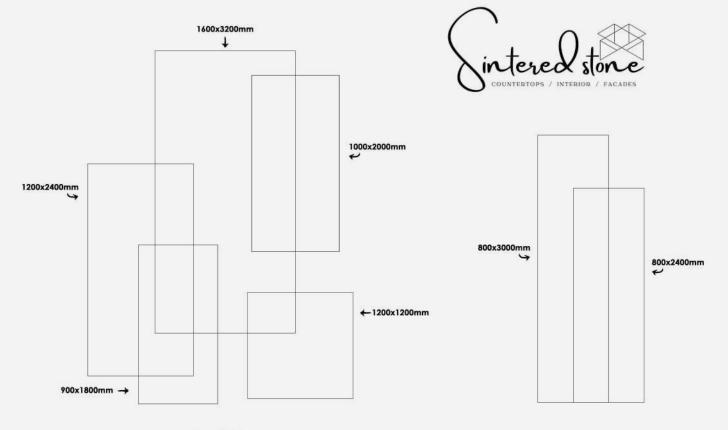

9mm Thickness

15mm Thickness

WHAT WE DO!

9mm Thickness 20mm Thickness

HERRINGBONE

48x80mm (1"x3")

DIAMOND

48x80mm (2"x3")

SQUARE

48x80mm (2"x2")

19mm

7mm Thickness