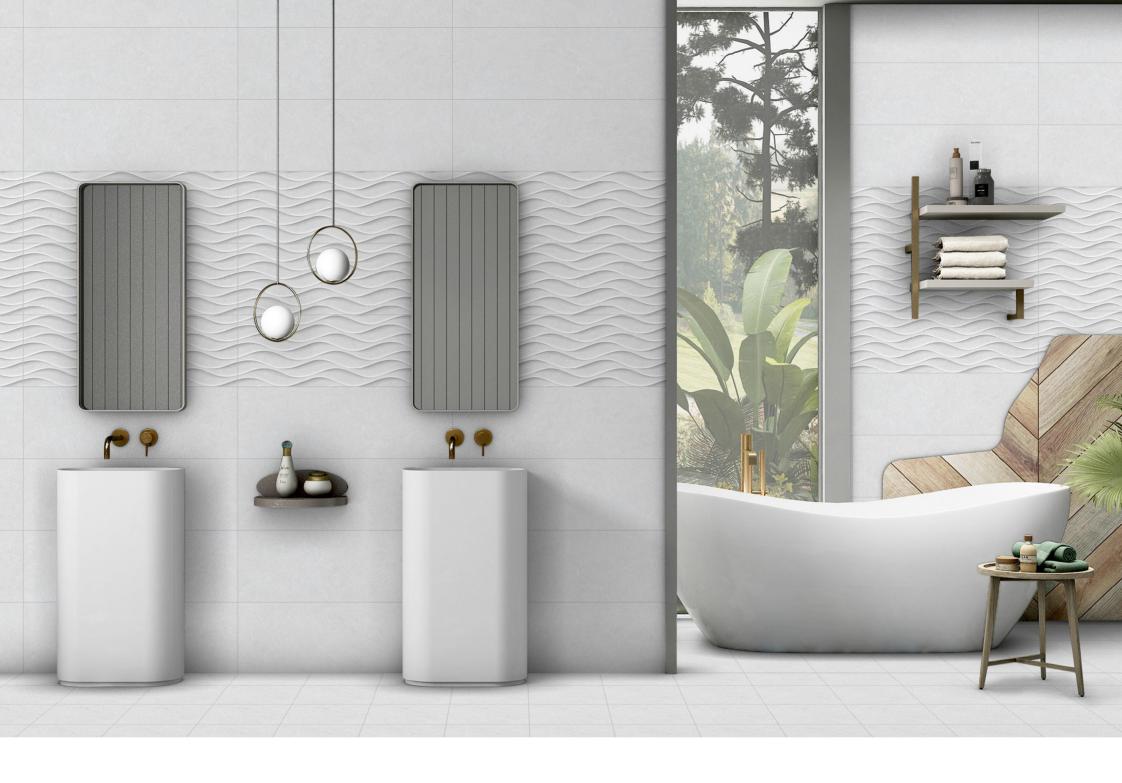

### **Application And Features**

Bedroom

Living Room Kitchen

Easy to Install

High Durability

Dinig Room Bathroom

Resistance

Abrasion

# MALL

SURFACES ADORNED IN THE ARTISTIC HUES & TEXTURES

**Gruppo**Nueva<sup>\*</sup>

**MATT** 300X900MM \ 12X36INCH

ALINO

ALINO DECOR

ALINO F

**MATT** 300X900MM \ 12X36INCH