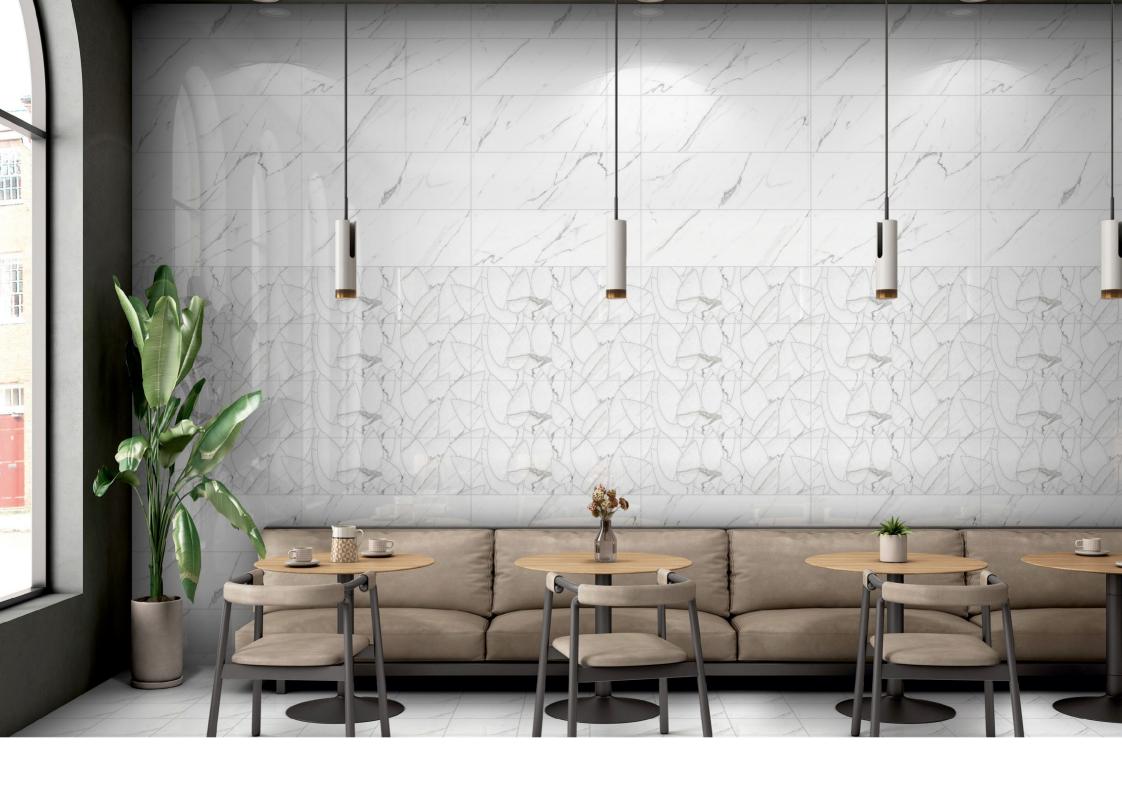

### **Application And Features**

Bedroom

Living Room Kitchen

Easy to Install

High Durability

Dinig Room Bathroom

Resistance

Abrasion

300X900MM \ 12X36INCH DIGITAL **WALL TILES** 

**GruppoNueva**\*\*

**GLOSSY** 300X900MM \ 12X36INCH

**AKON WHITE** 

AKON WHITE DECOR C

**AKON WHITE F** 

**GLOSSY** 300X900MM \ 12X36INCH

**AKROS WHITE** 

# MALL

SURFACES ADORNED IN THE ARTISTIC HUES & TEXTURES

**Gruppo**Nueva<sup>\*</sup>

**MATT** 300X900MM \ 12X36INCH

ALINO

ALINO DECOR

ALINO F

**MATT** 300X900MM \ 12X36INCH