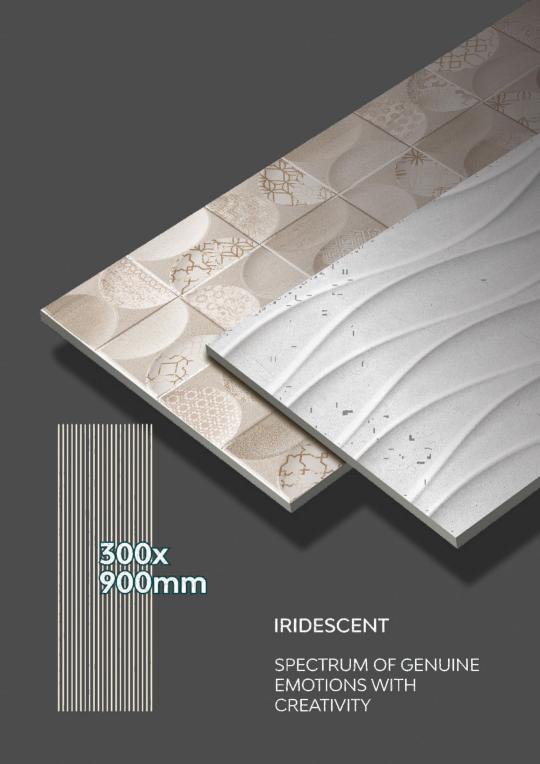

300X900MM \ 12X36INCH DIGITAL **WALL TILES** 

**GruppoNueva**\*\*

**GLOSSY** 300X900MM \ 12X36INCH

**AKON WHITE** 

AKON WHITE DECOR C

**AKON WHITE F** 

**GLOSSY** 300X900MM \ 12X36INCH

**AKROS WHITE** 

### **GLOSSY**

300X900MM \ 12X36INCH

**DIGITAL WALL TILES** 

MILAS HONEY F

RIZINA LT

**RIZINA DECOR B** 

**RIZINA DK** 

RIZINA DK F