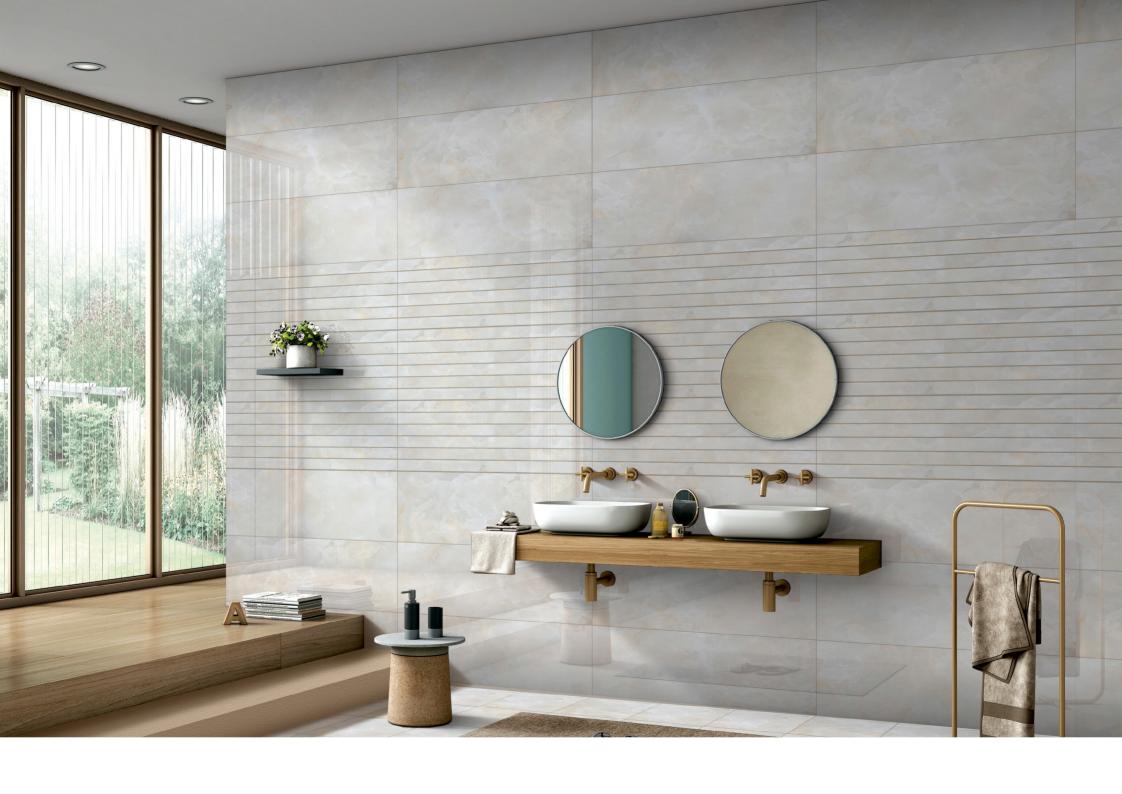

### **Application And Features**

Bedroom

Living Room Kitchen

Easy to Install

High Durability

Dinig Room Bathroom

Resistance

Abrasion

300X900MM \ 12X36INCH DIGITAL **WALL TILES** 

**GruppoNueva**\*\*

**GLOSSY** 300X900MM \ 12X36INCH

**AKON WHITE** 

AKON WHITE DECOR C

**AKON WHITE F** 

**GLOSSY** 300X900MM \ 12X36INCH

**AKROS WHITE** 