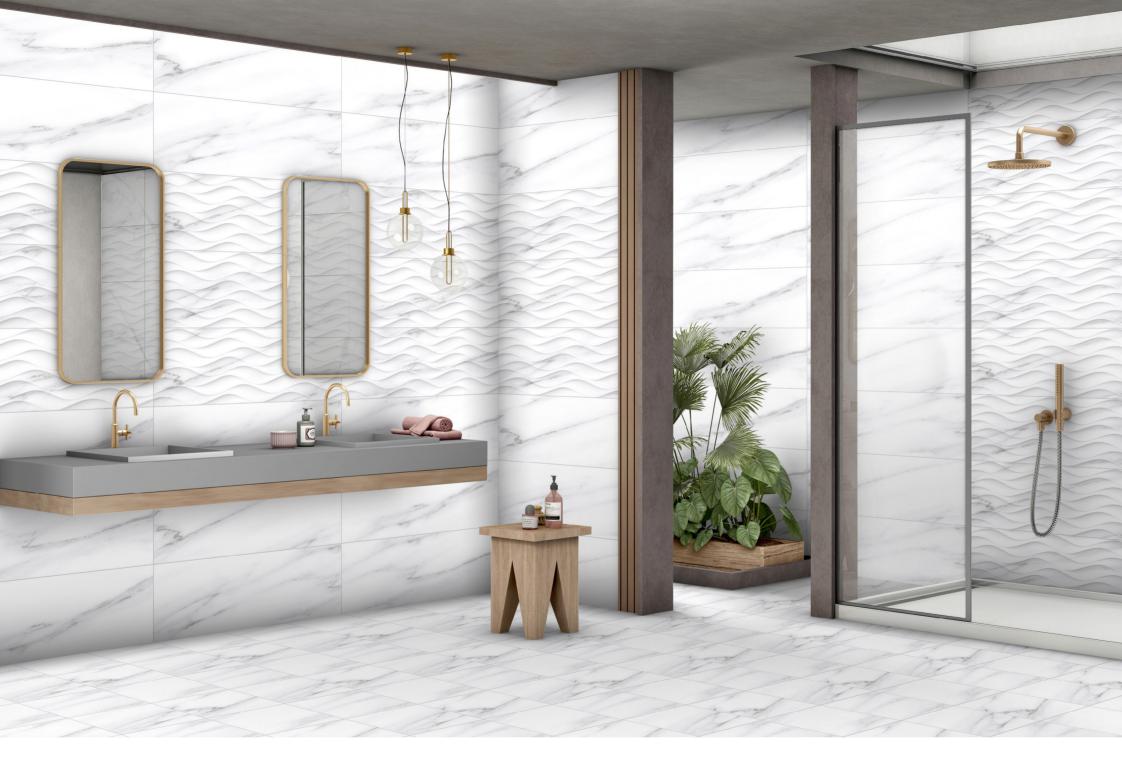

# MALL

SURFACES ADORNED IN THE ARTISTIC HUES & TEXTURES

**Gruppo**Nueva<sup>\*</sup>

**MATT** 300X900MM \ 12X36INCH

ALINO

ALINO DECOR

ALINO F

**MATT** 300X900MM \ 12X36INCH

### **Application And Features**

Bedroom

Living Room Kitchen

Easy to Install

High Durability

Dinig Room Bathroom

Resistance

Abrasion