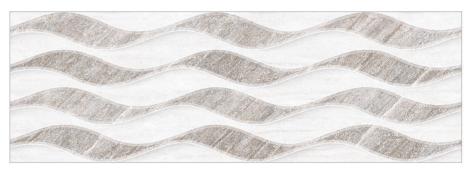

300X900MM \ 12X36INCH DIGITAL **WALL TILES** 

**GruppoNueva**\*\*

**GLOSSY** 300X900MM \ 12X36INCH

**AKON WHITE** 

AKON WHITE DECOR C

**AKON WHITE F** 

**GLOSSY** 300X900MM \ 12X36INCH

**AKROS WHITE** 

AKROS WHITE DECOR A

**AKROS WHITE F** 

ARDESIA LT

ARDESIA DECOR C

ARDESIA DK

ARDESIA DK F

**BRILIC BLANCO** 

**BRILIC GREY DECOR A** 