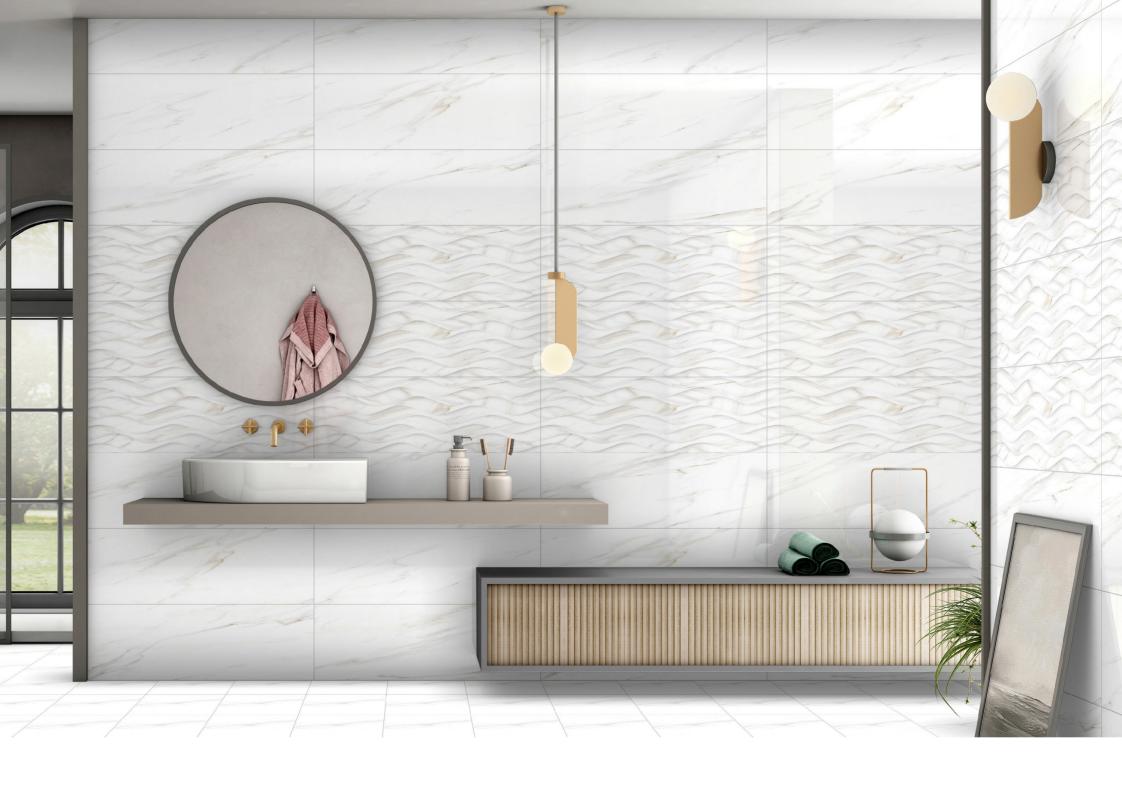

### **GLOSSY**

300X900MM \ 12X36INCH

**DIGITAL WALL TILES** 

MILAS HONEY F

RIZINA LT

**RIZINA DECOR B** 

**RIZINA DK** 

RIZINA DK F