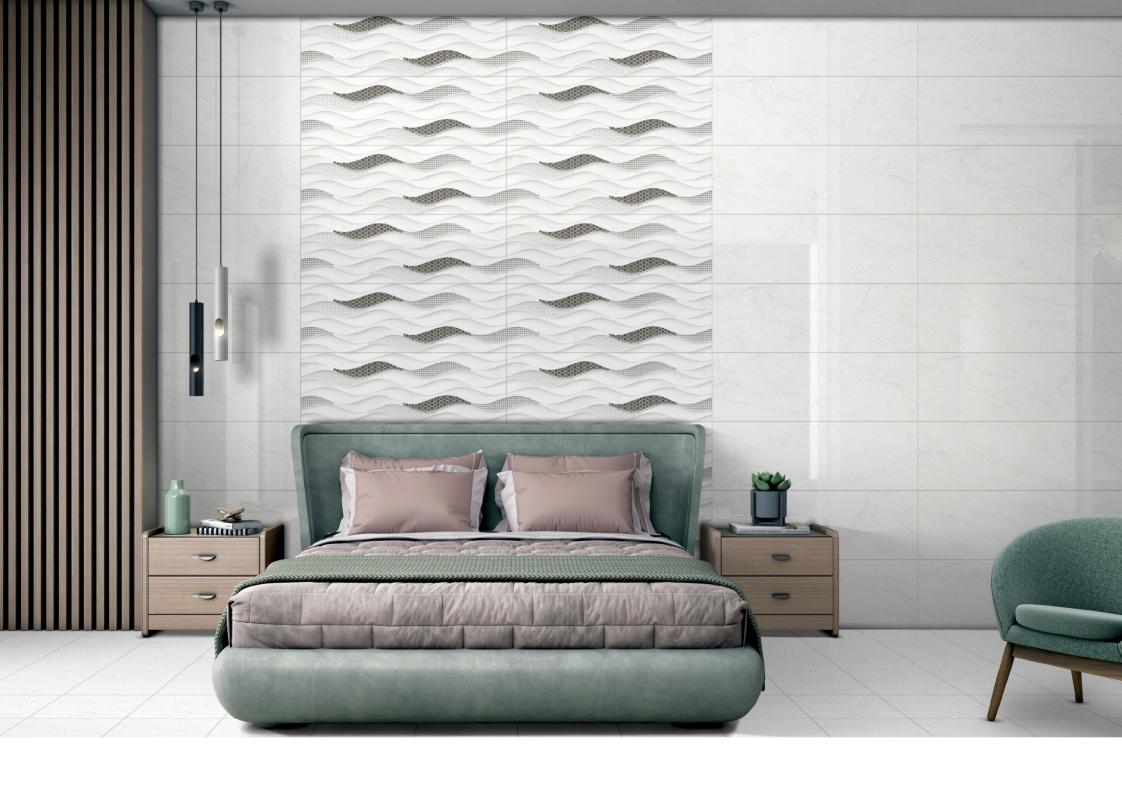

### **Application And Features**

Bedroom

Living Room Kitchen

Easy to Install

High Durability

Dinig Room Bathroom

Resistance

Abrasion

300X900MM \ 12X36INCH DIGITAL **WALL TILES** 

**GruppoNueva**\*\*

**GLOSSY** 300X900MM \ 12X36INCH

**AKON WHITE** 

AKON WHITE DECOR C

**AKON WHITE F** 

**GLOSSY** 300X900MM \ 12X36INCH

**AKROS WHITE** 