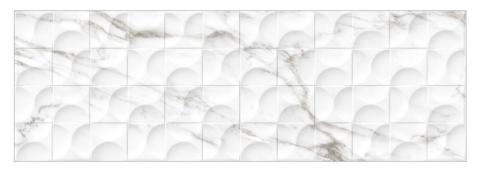

300X900MM \ 12X36INCH DIGITAL **WALL TILES** 

**GruppoNueva**\*\*

**GLOSSY** 300X900MM \ 12X36INCH

**AKON WHITE** 

AKON WHITE DECOR C

**AKON WHITE F** 

**GLOSSY** 300X900MM \ 12X36INCH

**AKROS WHITE** 