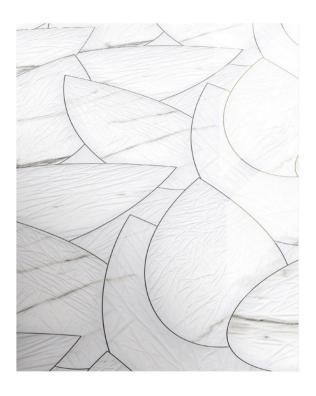

300X900MM \ 12X36INCH DIGITAL **WALL TILES** 

**GruppoNueva**\*\*

**GLOSSY** 300X900MM \ 12X36INCH

**AKON WHITE** 

AKON WHITE DECOR C

**AKON WHITE F** 

**GLOSSY** 300X900MM \ 12X36INCH

**AKROS WHITE** 

AKROS WHITE DECOR A

**AKROS WHITE F** 

ARDESIA LT

ARDESIA DECOR C

ARDESIA DK

ARDESIA DK F

**BRILIC BLANCO** 

**BRILIC GREY DECOR A** 