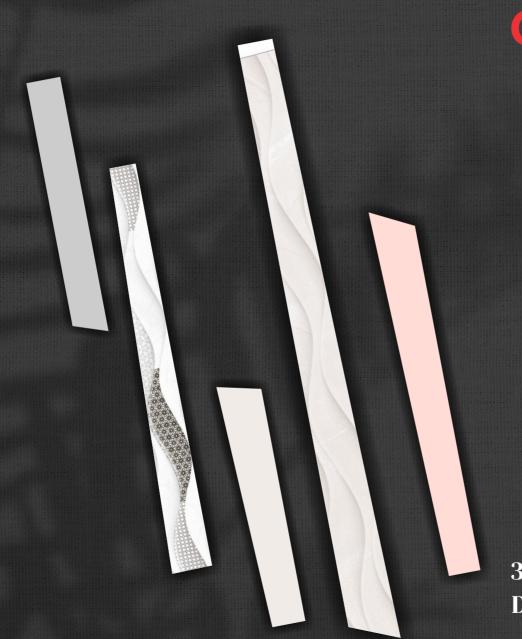

# **GruppoNueva**<sup>™</sup>

300X900MM \ 12X36 INCH DIGITAL WALL TILES

300X900MM \ 12X36INCH DIGITAL **WALL TILES** 

**GruppoNueva**\*\*

**GLOSSY** 300X900MM \ 12X36INCH

**AKON WHITE** 

AKON WHITE DECOR C

**AKON WHITE F** 

**GLOSSY** 300X900MM \ 12X36INCH

**AKROS WHITE** 