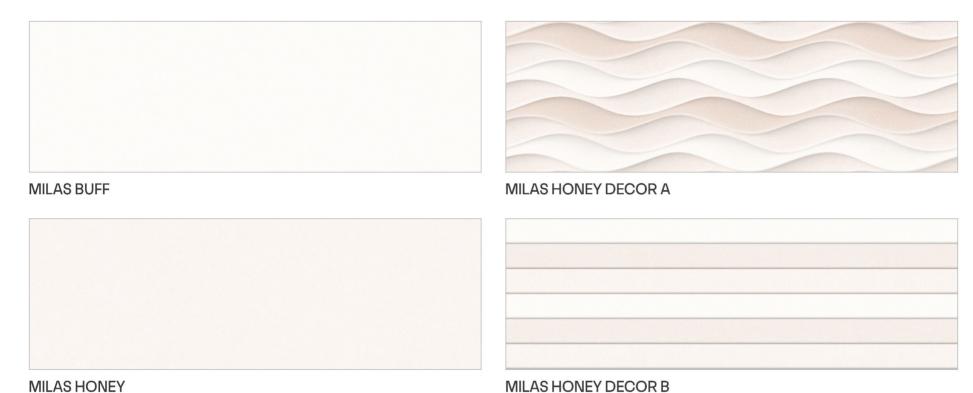

### **GLOSSY**

300X900MM \ 12X36INCH

**DIGITAL WALL TILES** 

MILAS HONEY F

RIZINA LT

**RIZINA DECOR B** 

**RIZINA DK** 

RIZINA DK F