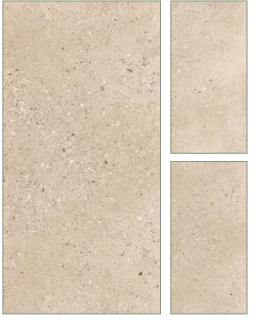

SIZE 600X1200MM RANDOM 03

SIZE 600X600MM RANDOM 03

SIZE 300X600MM RANDOM 03

SIZE 300X300MM RANDOM 03

SIZE 300X300MM RANDOM 03

SIZE 600X1200MM RANDOM 03

SIZE 600X600MM RANDOM 03

SIZE 300X600MM RANDOM 03