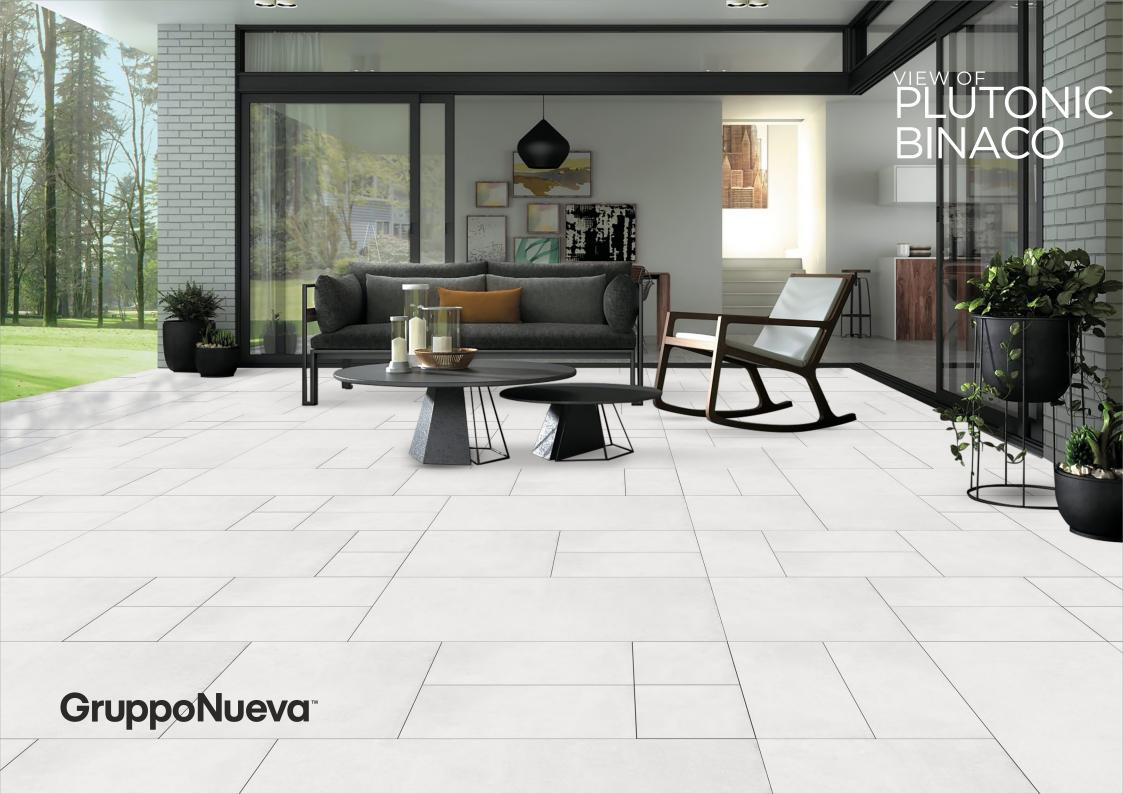

## PLUTONIC BINACO

SIZE 600X1200MM RANDOM 03

SIZE 600X600MM RANDOM 03

SIZE 300X600MM RANDOM 03

SIZE 300X300MM RANDOM 03

SIZE 600X1200MM RANDOM 03

SIZE 600X600MM RANDOM 03

SIZE 300X600MM RANDOM 03