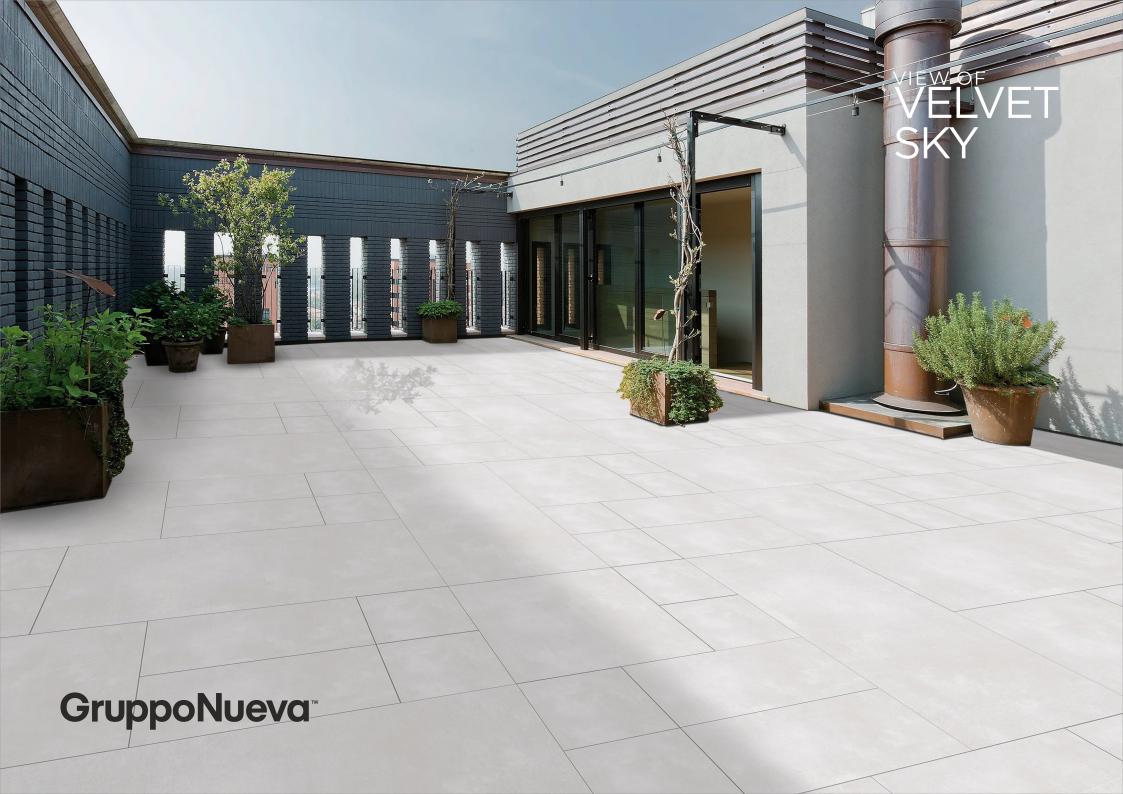

## VELVET CREMA

SIZE 600X1200MM RANDOM 03

SIZE 600X600MM RANDOM 03

SIZE 300X600MM RANDOM 03

SIZE 300X300MM RANDOM 03

SIZE 600X1200MM RANDOM 03

SIZE 600X600MM RANDOM 03

SIZE 300X600MM RANDOM 03