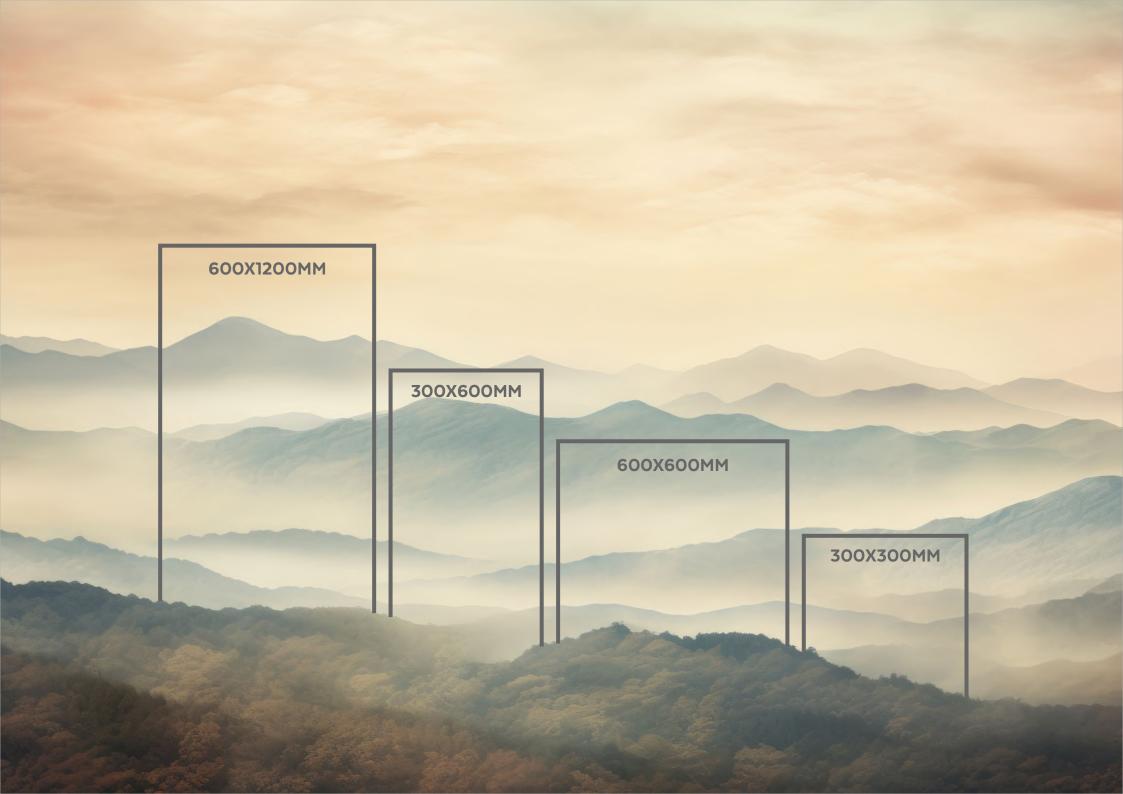

SIZE 600X1200MM RANDOM 03

SIZE 600X600MM RANDOM 03

SIZE 300X600MM RANDOM 03

SIZE 300X300MM RANDOM 03

SIZE 300X300MM RANDOM 03

SIZE 600X1200MM RANDOM 03

SIZE 600X600MM RANDOM 03

SIZE 300X600MM RANDOM 03

SIZE 300X300MM RANDOM 03

SIZE 600X1200MM RANDOM 03

SIZE 600X600MM RANDOM 03

SIZE 300X600MM RANDOM 03

SIZE 300X300MM RANDOM 03

SIZE 600X600MM RANDOM 03

SIZE 300X600MM RANDOM 03

SIZE 300X300MM RANDOM 03

SIZE 600X1200MM RANDOM 03

SIZE 600X600MM RANDOM 03

SIZE 300X600MM RANDOM 03

SIZE 300X300MM RANDOM 03

SIZE 600X1200MM RANDOM 03

SIZE 600X600MM RANDOM 03

SIZE 300X600MM RANDOM 03

SIZE 300X300MM RANDOM 03

SIZE 600X1200MM RANDOM 03

SIZE 600X600MM RANDOM 03

SIZE 300X600MM RANDOM 03

SIZE 300X300MM RANDOM 03

SIZE 600X600MM RANDOM 03

SIZE 300X600MM RANDOM 03

SIZE 300X300MM RANDOM 03

SIZE 600X1200MM RANDOM 03

SIZE 600X600MM RANDOM 03

SIZE 300X600MM RANDOM 03

SIZE 300X300MM RANDOM 03

SIZE 600X1200MM RANDOM 03

SIZE 600X600MM RANDOM 03

SIZE 300X600MM RANDOM 03

SIZE 300X300MM RANDOM 03

SIZE 600X1200MM RANDOM 03

SIZE 600X600MM RANDOM 03

SIZE 300X600MM RANDOM 03

SIZE 300X300MM RANDOM 03

SIZE 600X1200MM RANDOM 03

SIZE 600X600MM RANDOM 03

SIZE 300X600MM RANDOM 03

SIZE 300X300MM RANDOM 03