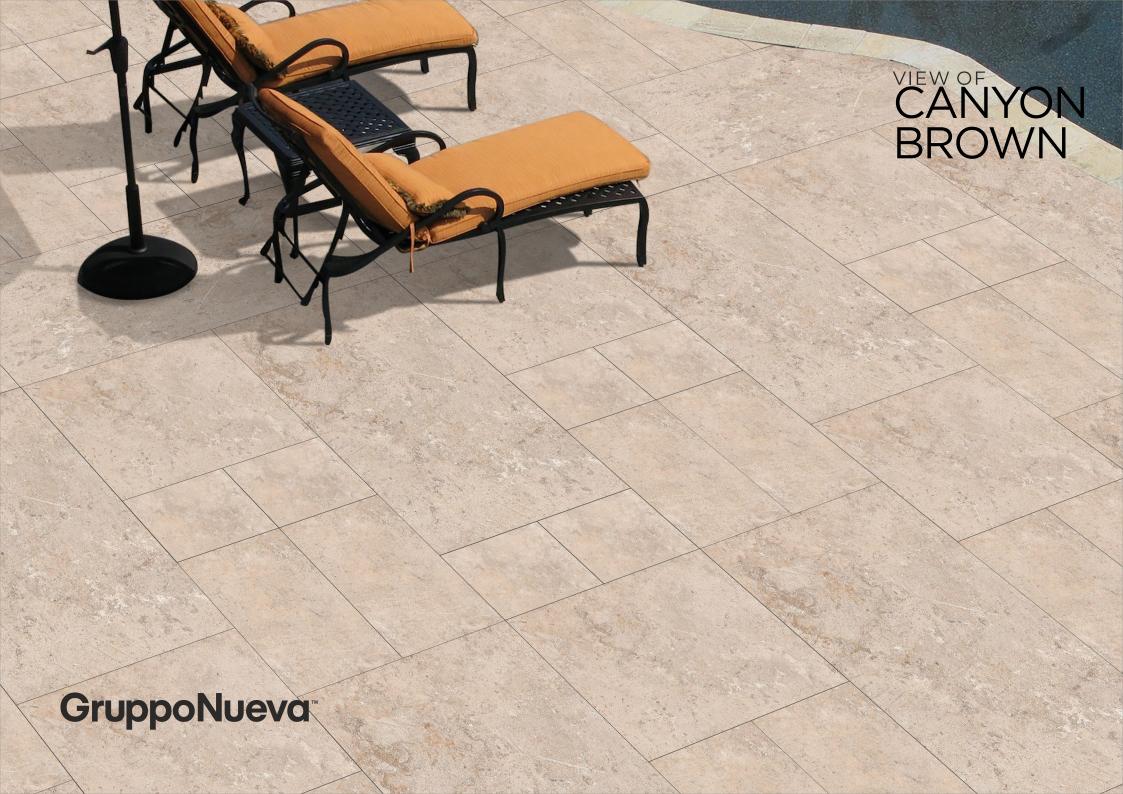

SIZE 600X600MM RANDOM 03

SIZE 300X600MM RANDOM 03

SIZE 300X300MM RANDOM 03

SIZE 600X1200MM RANDOM 03

SIZE 600X600MM RANDOM 03

SIZE 300X600MM RANDOM 03

SIZE 300X300MM RANDOM 03

SIZE 600X1200MM RANDOM 03

SIZE 600X600MM RANDOM 03

SIZE 300X600MM RANDOM 03

SIZE 300X300MM RANDOM 03

SIZE 600X1200MM RANDOM 03

SIZE 600X600MM RANDOM 03

SIZE 300X600MM RANDOM 03

SIZE 300X300MM RANDOM 03