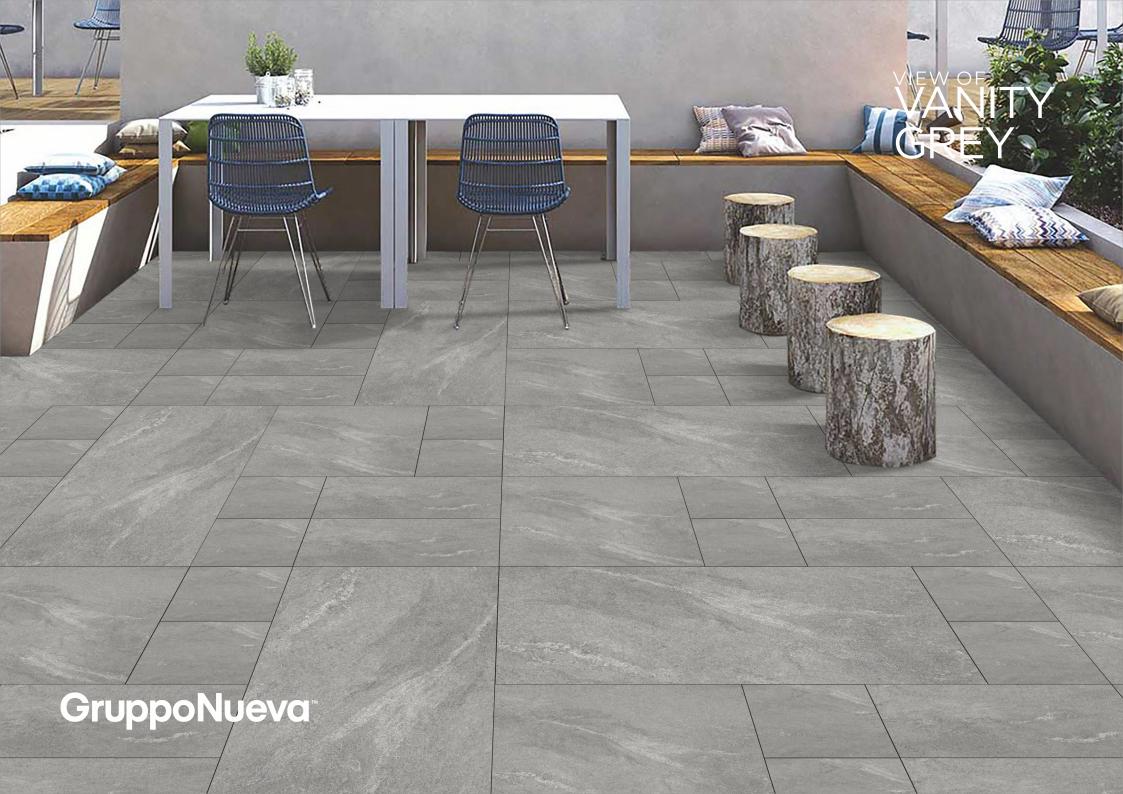

SIZE 300X300MM RANDOM 03

SNP V GREY (SILVER)

SIZE 600X1200MM RANDOM 03

SIZE 600X600MM RANDOM 03

SIZE 300X600MM RANDOM 03

SIZE 300X300MM RANDOM 03

SIZE 600X1200MM RANDOM 03

SIZE 600X600MM RANDOM 03