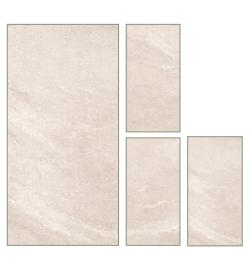

SIZE 600X1200MM RANDOM 03

SIZE 600X600MM RANDOM 03

SIZE 300X600MM RANDOM 03

SIZE 300X300MM RANDOM 03

SIZE 300X300MM RANDOM 03

SIZE 600X1200MM RANDOM 03

SIZE 600X600MM RANDOM 03

SIZE 300X600MM RANDOM 03

SIZE 300X300MM RANDOM 03

SIZE 600X1200MM RANDOM 03

SIZE 600X600MM RANDOM 03

SIZE 300X600MM RANDOM 03

SIZE 300X300MM RANDOM 03

SIZE 600X600MM RANDOM 03

SIZE 300X600MM RANDOM 03

SIZE 300X300MM RANDOM 03

SIZE 600X1200MM RANDOM 03

SIZE 600X600MM RANDOM 03

SIZE 300X600MM RANDOM 03

SIZE 300X300MM RANDOM 03

SIZE 600X1200MM RANDOM 03

SIZE 600X600MM RANDOM 03

SIZE 300X600MM RANDOM 03

SIZE 300X300MM RANDOM 03

SIZE 600X1200MM RANDOM 03

SIZE 600X600MM RANDOM 03

SIZE 300X600MM RANDOM 03

SIZE 300X300MM RANDOM 03

SIZE 600X600MM RANDOM 03

SIZE 300X600MM RANDOM 03

SIZE 300X300MM RANDOM 03

SIZE 600X1200MM RANDOM 03

SIZE 600X600MM RANDOM 03

SIZE 300X600MM RANDOM 03

SIZE 300X300MM RANDOM 03

SIZE 600X1200MM RANDOM 03

SIZE 600X600MM RANDOM 03

SIZE 300X600MM RANDOM 03

SIZE 300X300MM RANDOM 03

SIZE 600X1200MM RANDOM 03

SIZE 600X600MM RANDOM 03

SIZE 300X600MM RANDOM 03

SIZE 300X300MM RANDOM 03

SIZE 600X1200MM RANDOM 03

SIZE 600X600MM RANDOM 03

SIZE 300X600MM RANDOM 03

SIZE 300X300MM RANDOM 03