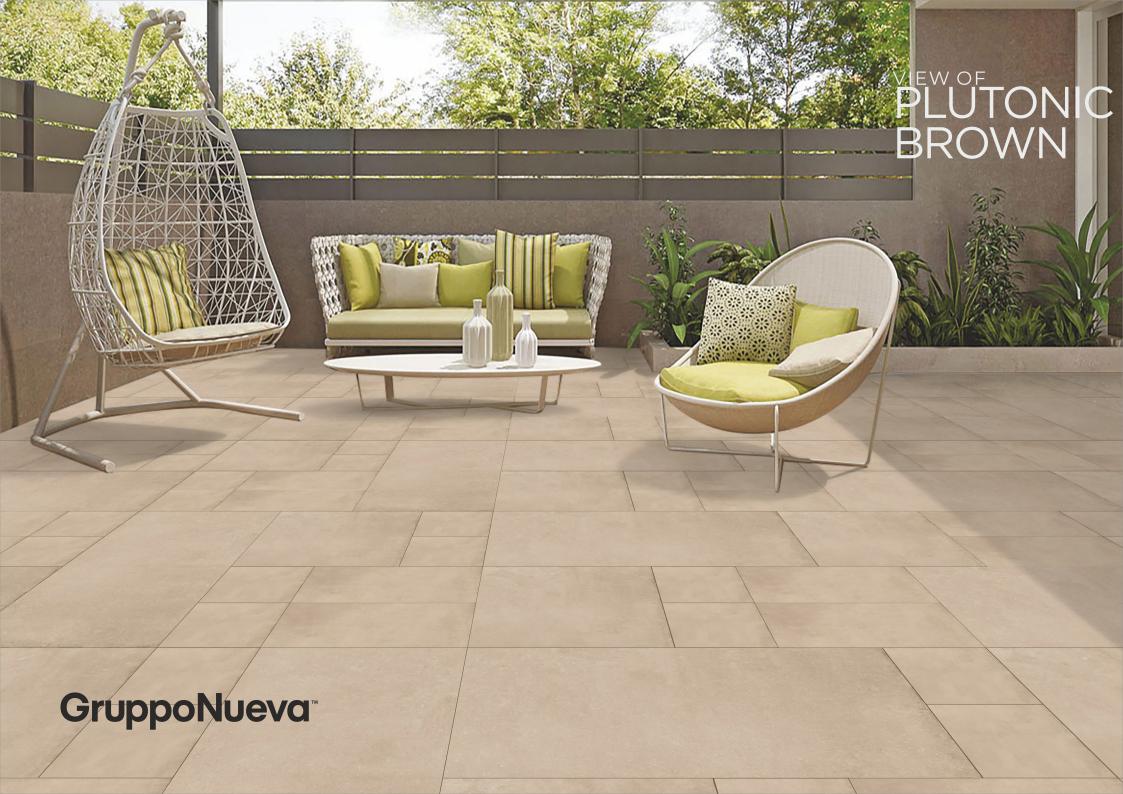

## PLUTONIC BINACO

SIZE 600X1200MM RANDOM 03

SIZE 600X600MM RANDOM 03

SIZE 300X600MM RANDOM 03

SIZE 300X300MM RANDOM 03

SIZE 600X1200MM RANDOM 03

SIZE 600X600MM RANDOM 03

SIZE 300X600MM RANDOM 03