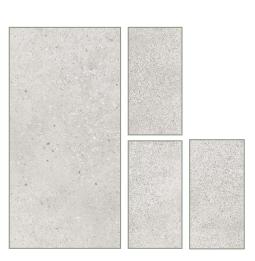

SIZE 600X1200MM RANDOM 03

SIZE 600X600MM RANDOM 03

SIZE 300X600MM RANDOM 03

SIZE 300X300MM RANDOM 03

SIZE 300X300MM RANDOM 03

SIZE 600X1200MM RANDOM 03

SIZE 600X600MM RANDOM 03

SIZE 300X600MM RANDOM 03