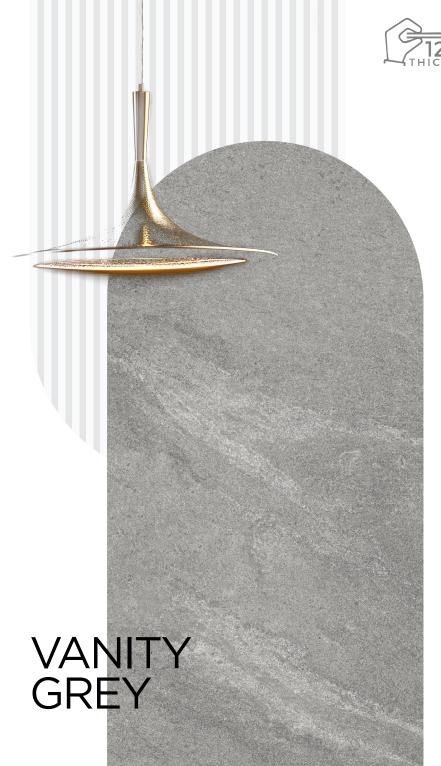

SIZE 300X300MM RANDOM 03

SNP V GREY (SILVER)

SIZE 600X1200MM RANDOM 03

SIZE 600X600MM RANDOM 03

SIZE 300X600MM RANDOM 03

SIZE 300X300MM RANDOM 03

SIZE 600X1200MM RANDOM 03

SIZE 600X600MM RANDOM 03