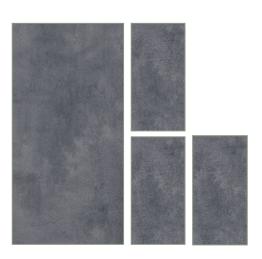

SIZE 600X1200MM RANDOM 03

SIZE 600X600MM RANDOM 03

SIZE 300X600MM RANDOM 03

SIZE 300X300MM RANDOM 03

SIZE 300X300MM RANDOM 03

SIZE 600X1200MM RANDOM 03

SIZE 600X600MM RANDOM 03

SIZE 300X600MM RANDOM 03

SIZE 300X300MM RANDOM 03

SIZE 600X1200MM RANDOM 03

SIZE 600X600MM RANDOM 03

SIZE 300X600MM RANDOM 03

SIZE 300X300MM RANDOM 03

SIZE 600X600MM RANDOM 03

SIZE 300X600MM RANDOM 03

SIZE 300X300MM RANDOM 03