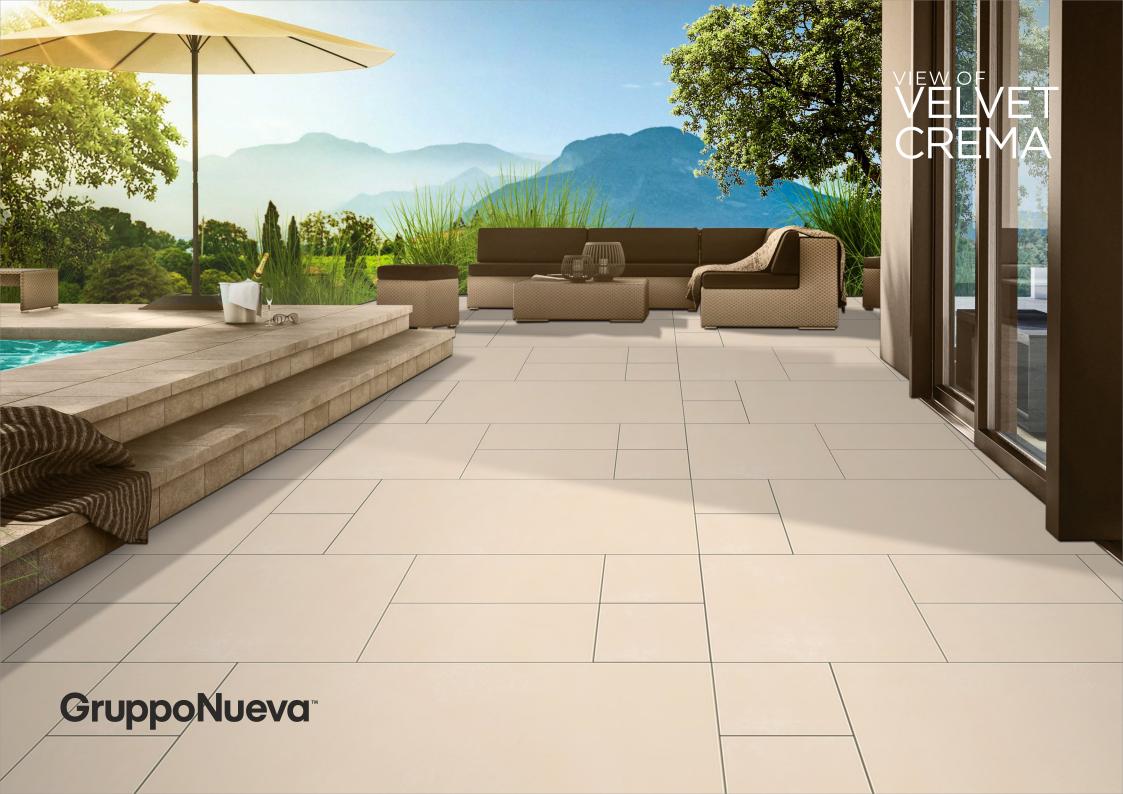

## VELVET CREMA

SIZE 600X1200MM RANDOM 03

SIZE 600X600MM RANDOM 03

SIZE 300X600MM RANDOM 03

SIZE 300X300MM RANDOM 03

SIZE 600X1200MM RANDOM 03

SIZE 600X600MM RANDOM 03

SIZE 300X600MM RANDOM 03