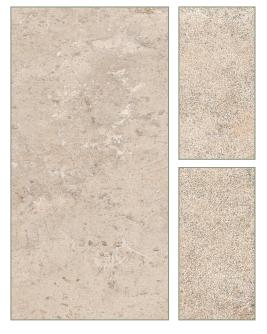

SIZE 600X1200MM RANDOM 03

SIZE 600X600MM RANDOM 03

SIZE 300X600MM RANDOM 03

SIZE 300X300MM RANDOM 03

SIZE 300X300MM RANDOM 03

SIZE 600X1200MM RANDOM 03

SIZE 600X600MM RANDOM 03

SIZE 300X600MM RANDOM 03

SIZE 300X300MM RANDOM 03

SIZE 600X1200MM RANDOM 03

SIZE 600X600MM RANDOM 03

SIZE 300X600MM RANDOM 03

SIZE 300X300MM RANDOM 03

SIZE 600X600MM RANDOM 03

SIZE 300X600MM RANDOM 03

SIZE 300X300MM RANDOM 03