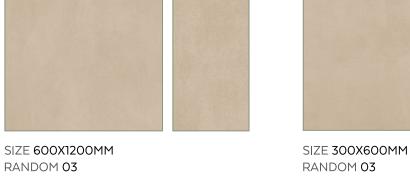

SIZE 600X1200MM RANDOM 03

SIZE 600X600MM RANDOM 03

SIZE 300X600MM RANDOM 03

SIZE 300X300MM RANDOM 03

SIZE 300X300MM RANDOM 03

SIZE 600X1200MM RANDOM 03

SIZE 600X600MM RANDOM 03

SIZE 300X600MM RANDOM 03