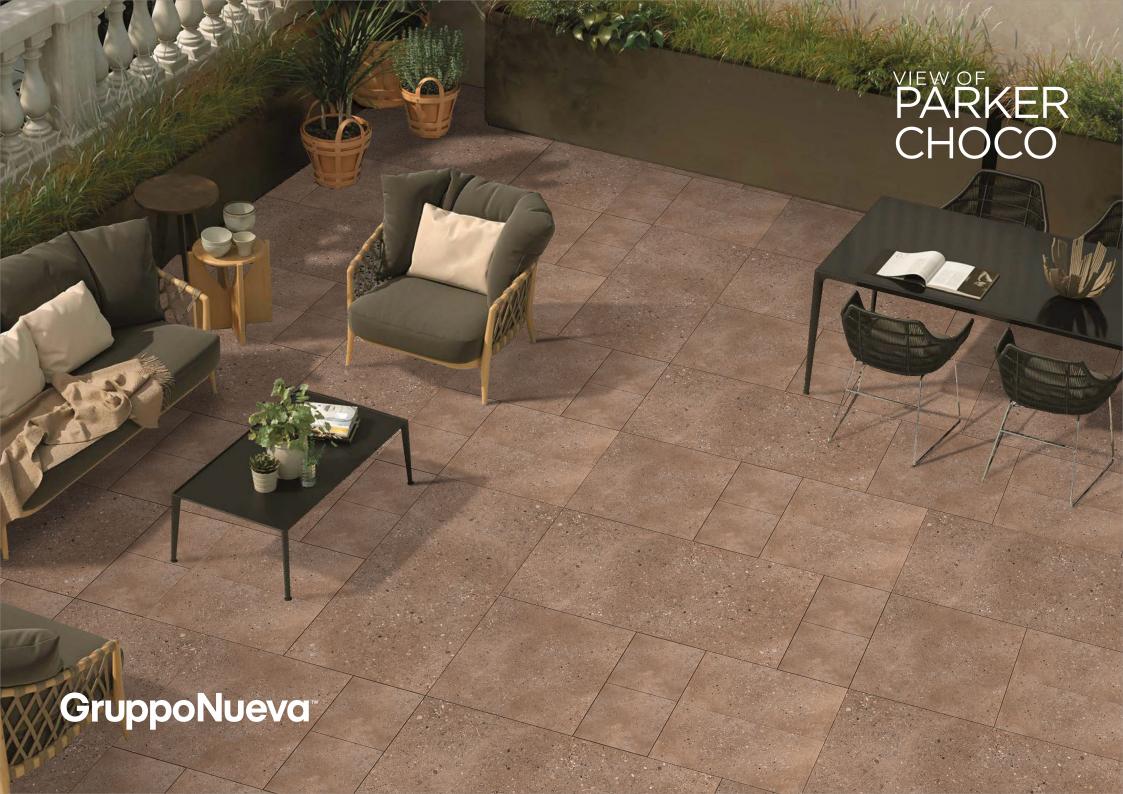

SIZE 600X1200MM RANDOM 03

SIZE 600X600MM RANDOM 03

SIZE 300X600MM RANDOM 03

SIZE 300X300MM RANDOM 03

SIZE 300X300MM RANDOM 03

SIZE 600X1200MM RANDOM 03

SIZE 600X600MM RANDOM 03

SIZE 300X600MM RANDOM 03