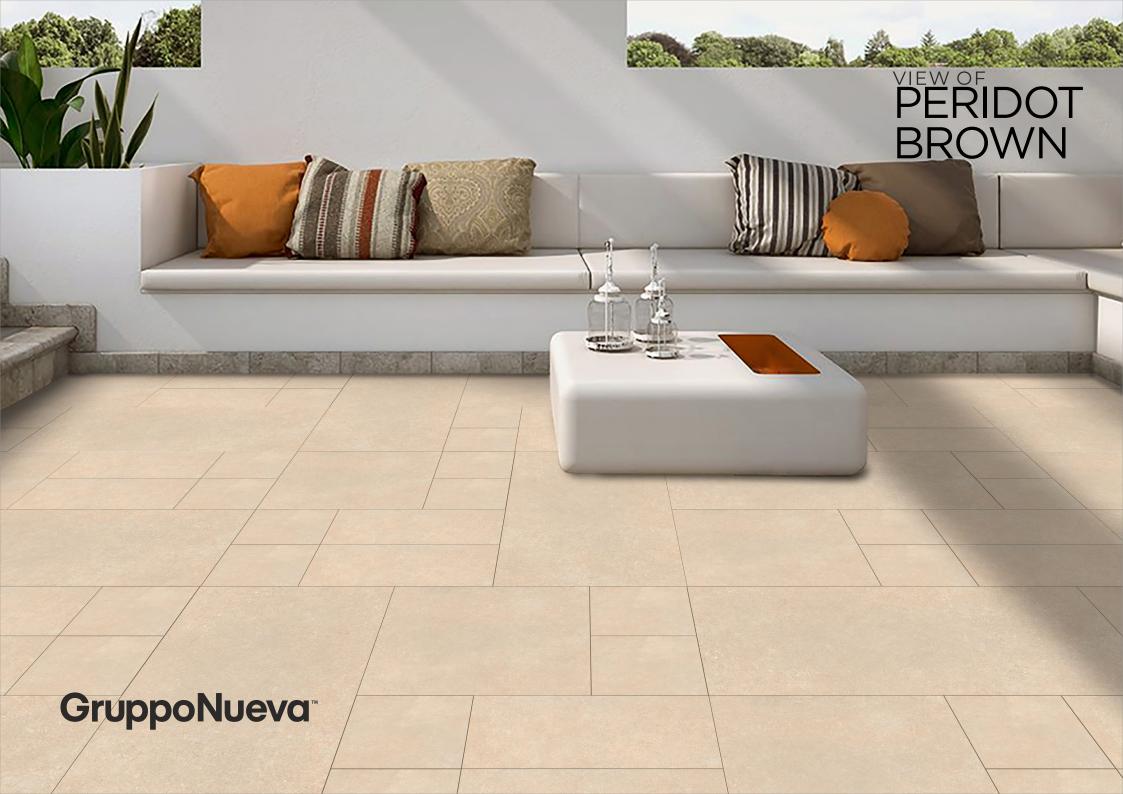

## PERIDOT CREMA

SIZE 600X1200MM RANDOM 03

SIZE 600X600MM RANDOM 03

SIZE 300X600MM RANDOM 03

SIZE 300X300MM RANDOM 03