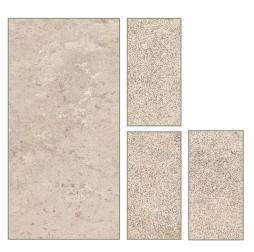

SIZE 600X1200MM RANDOM 03

SIZE 600X600MM RANDOM 03

SIZE 300X600MM RANDOM 03

SIZE 300X300MM RANDOM 03

SIZE 600X1200MM RANDOM 03

SIZE 600X600MM RANDOM 03

SIZE 300X600MM RANDOM 03

SIZE 300X300MM RANDOM 03