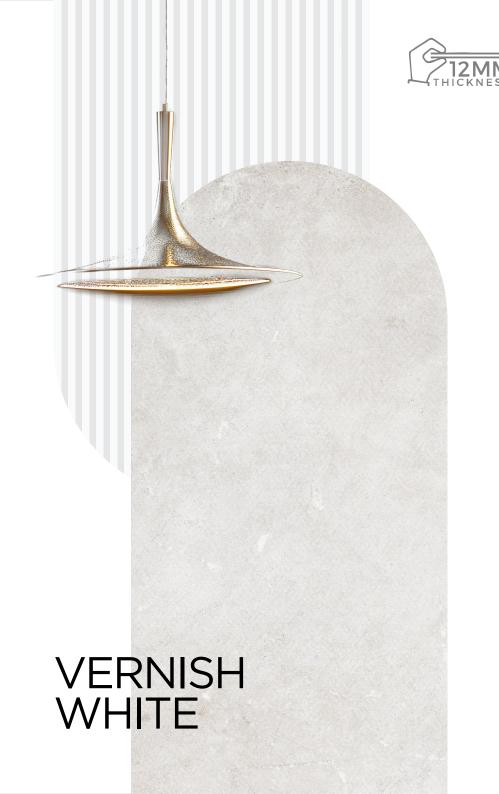

## PLUTONIC BINACO

SIZE 600X1200MM RANDOM 03

SIZE 600X600MM RANDOM 03

SIZE 300X600MM RANDOM 03

SIZE 300X300MM RANDOM 03

SIZE 600X1200MM RANDOM 03

SIZE 600X600MM RANDOM 03

SIZE 300X600MM RANDOM 03