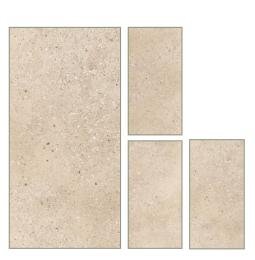

SIZE 600X1200MM RANDOM 03

SIZE 600X600MM RANDOM 03

SIZE 300X600MM RANDOM 03

SIZE 300X300MM RANDOM 03

SIZE 600X1200MM RANDOM 03

SIZE 600X600MM RANDOM 03

SIZE 300X600MM RANDOM 03

SIZE 300X300MM RANDOM 03