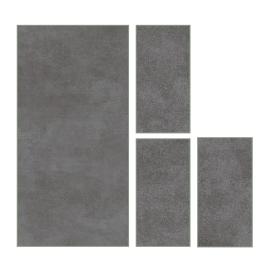

SIZE 600X1200MM RANDOM 03

SIZE 600X600MM RANDOM 03

SIZE 300X600MM RANDOM 03

SIZE 300X300MM RANDOM 03

SIZE 300X300MM RANDOM 03

SIZE 600X1200MM RANDOM 03

SIZE 600X600MM RANDOM 03

SIZE 300X600MM RANDOM 03

SIZE 300X300MM RANDOM 03

SIZE 600X1200MM RANDOM 03

SIZE 600X600MM RANDOM 03

SIZE 300X600MM RANDOM 03

SIZE 300X300MM RANDOM 03

SIZE 600X600MM RANDOM 03

SIZE 300X600MM RANDOM 03

SIZE 300X300MM RANDOM 03

SIZE 600X1200MM RANDOM 03

SIZE 600X600MM RANDOM 03

SIZE 300X600MM RANDOM 03

SIZE 300X300MM RANDOM 03

SIZE 600X1200MM RANDOM 03

SIZE 600X600MM RANDOM 03

SIZE 300X600MM RANDOM 03

SIZE 300X300MM RANDOM 03