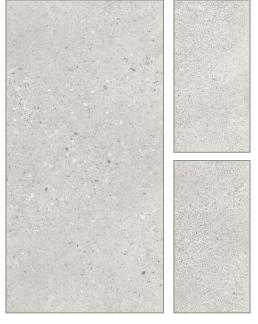

SIZE 600X1200MM RANDOM 03

SIZE 600X600MM RANDOM 03

SIZE 300X600MM RANDOM 03

SIZE 300X300MM RANDOM 03

SIZE 300X300MM RANDOM 03

SIZE 600X1200MM RANDOM 03

SIZE 600X600MM RANDOM 03

SIZE 300X600MM RANDOM 03