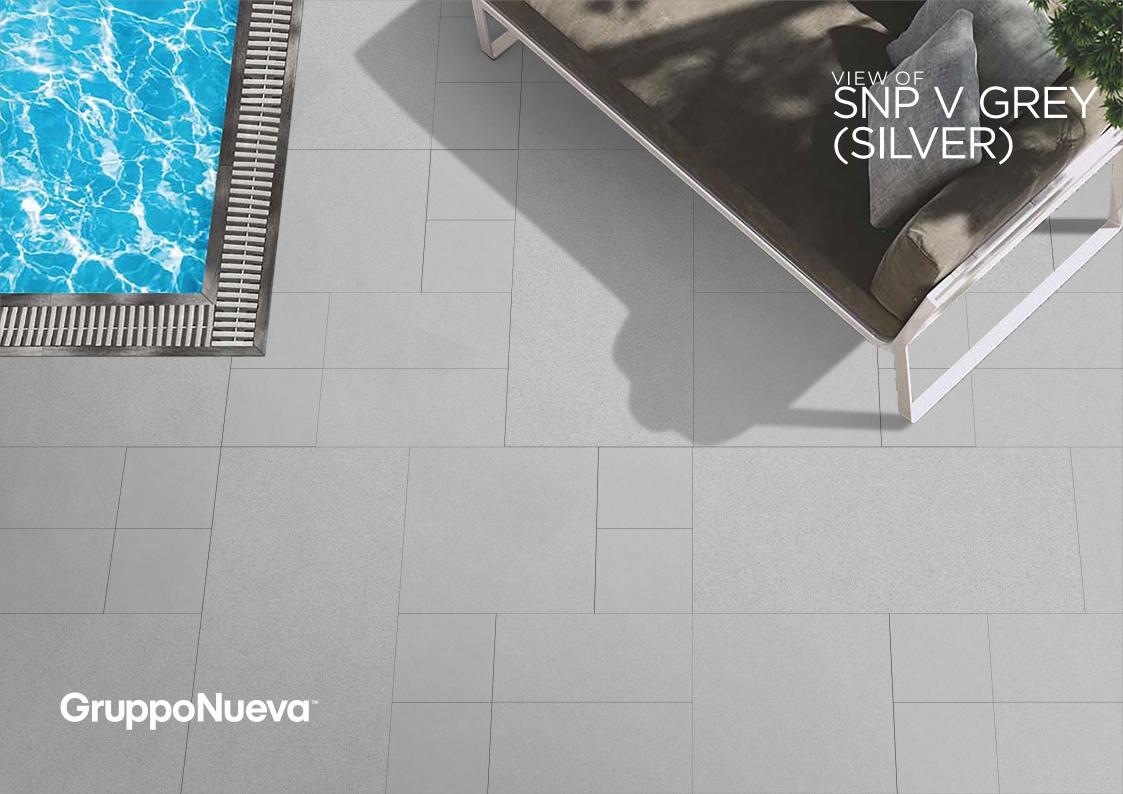

SIZE 300X300MM RANDOM 03

SNP V GREY (SILVER)

SIZE 600X1200MM RANDOM 03

SIZE 600X600MM RANDOM 03

SIZE 300X600MM RANDOM 03

SIZE 300X300MM RANDOM 03

SIZE 600X1200MM RANDOM 03

SIZE 600X600MM RANDOM 03