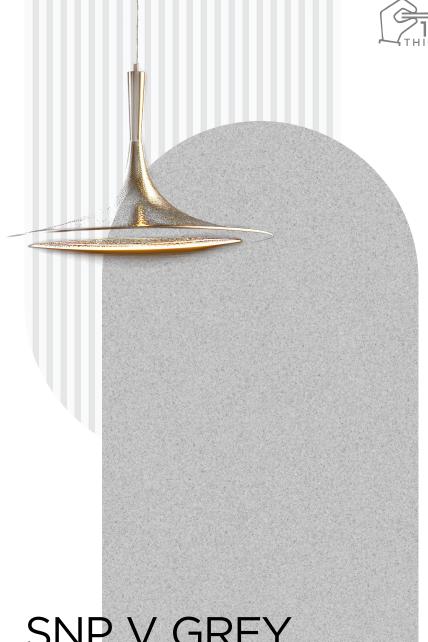

SIZE 300X300MM RANDOM 03

SNP V GREY (SILVER)

SIZE 600X1200MM RANDOM 03

SIZE 600X600MM RANDOM 03

SIZE 300X600MM RANDOM 03

SIZE 300X300MM RANDOM 03

SIZE 600X1200MM RANDOM 03

SIZE 600X600MM RANDOM 03