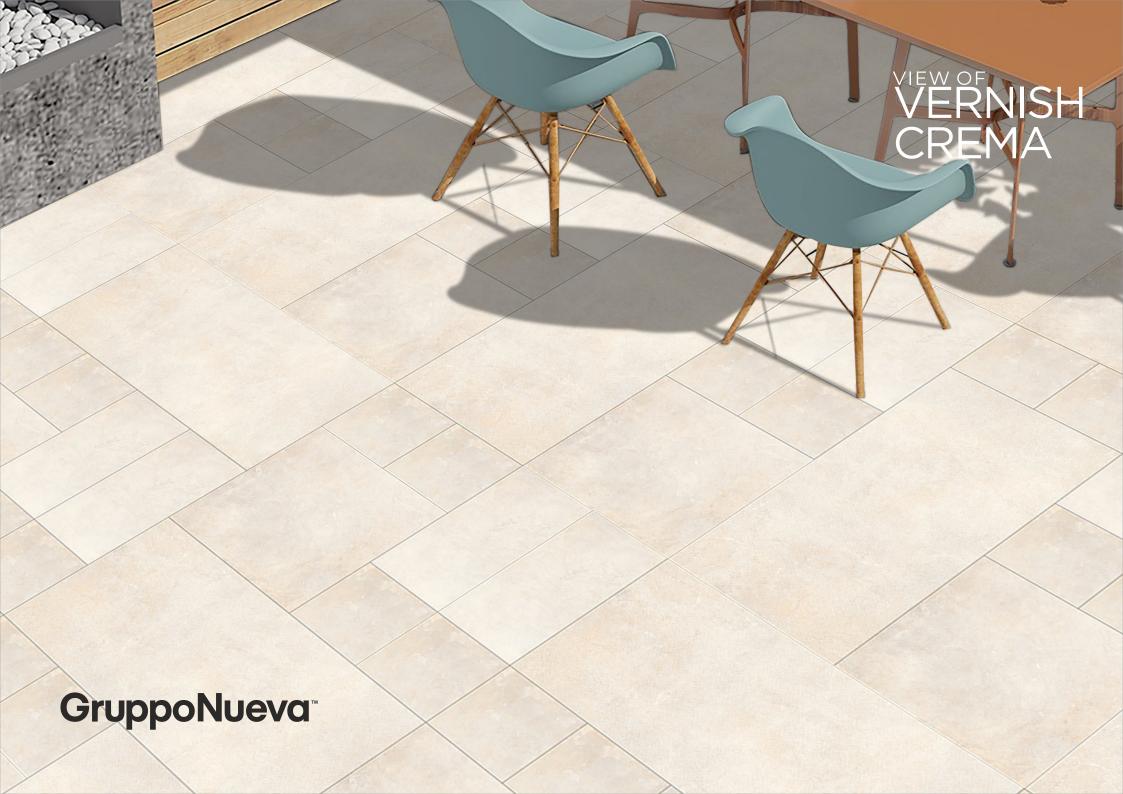

## VELVET CREMA

SIZE 600X1200MM RANDOM 03

SIZE 600X600MM RANDOM 03

SIZE 300X600MM RANDOM 03

SIZE 300X300MM RANDOM 03

SIZE 600X1200MM RANDOM 03

SIZE 600X600MM RANDOM 03

SIZE 300X600MM RANDOM 03