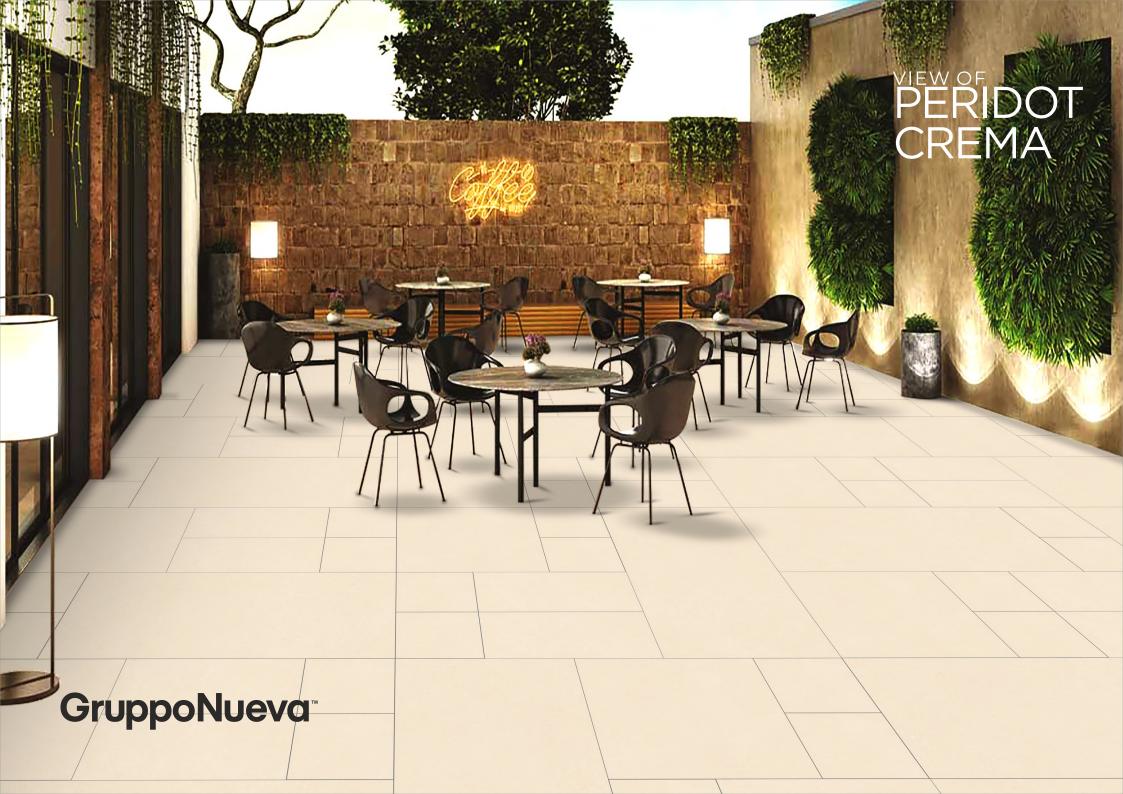

## PERIDOT CREMA

SIZE 600X1200MM RANDOM 03

SIZE 600X600MM RANDOM 03

SIZE 300X600MM RANDOM 03

SIZE 300X300MM RANDOM 03