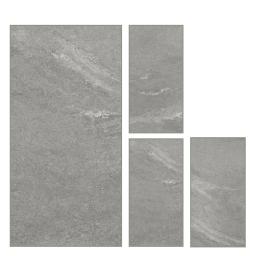

SIZE 600X1200MM RANDOM 03

SIZE 600X600MM RANDOM 03

SIZE 300X600MM RANDOM 03

SIZE 300X300MM RANDOM 03

SIZE 300X300MM RANDOM 03

SIZE 600X1200MM RANDOM 03

SIZE 600X600MM RANDOM 03

SIZE 300X600MM RANDOM 03

SIZE 300X300MM RANDOM 03

SIZE 600X1200MM RANDOM 03

SIZE 600X600MM RANDOM 03

SIZE 300X600MM RANDOM 03

SIZE 300X300MM RANDOM 03

SIZE 600X600MM RANDOM 03

SIZE 300X600MM RANDOM 03

SIZE 300X300MM RANDOM 03

SIZE 600X1200MM RANDOM 03

SIZE 600X600MM RANDOM 03

SIZE 300X600MM RANDOM 03

SIZE 300X300MM RANDOM 03

SIZE 600X1200MM RANDOM 03

SIZE 600X600MM RANDOM 03

SIZE 300X600MM RANDOM 03

SIZE 300X300MM RANDOM 03

SIZE 600X1200MM RANDOM 03

SIZE 600X600MM RANDOM 03

SIZE 300X600MM RANDOM 03

SIZE 300X300MM RANDOM 03

SIZE 600X600MM RANDOM 03

SIZE 300X600MM RANDOM 03

SIZE 300X300MM RANDOM 03

SIZE 600X1200MM RANDOM 03

SIZE 600X600MM RANDOM 03

SIZE 300X600MM RANDOM 03

SIZE 300X300MM RANDOM 03

SIZE 600X1200MM RANDOM 03

SIZE 600X600MM RANDOM 03

SIZE 300X600MM RANDOM 03

SIZE 300X300MM RANDOM 03

SIZE 600X1200MM RANDOM 03

SIZE 600X600MM RANDOM 03

SIZE 300X600MM RANDOM 03

SIZE 300X300MM RANDOM 03

SIZE 600X1200MM RANDOM 03

SIZE 600X600MM RANDOM 03

SIZE 300X600MM RANDOM 03

SIZE 300X300MM RANDOM 03