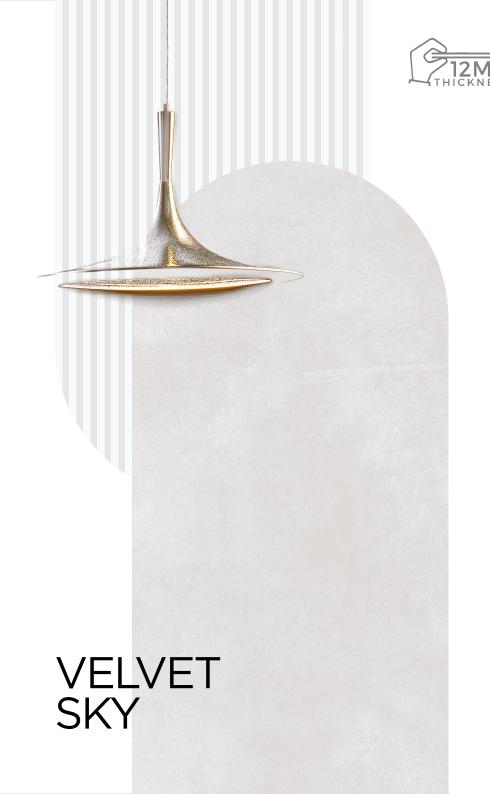

## VELVET CREMA

SIZE 600X1200MM RANDOM 03

SIZE 600X600MM RANDOM 03

SIZE 300X600MM RANDOM 03

SIZE 300X300MM RANDOM 03

SIZE 600X1200MM RANDOM 03

SIZE 600X600MM RANDOM 03

SIZE 300X600MM RANDOM 03